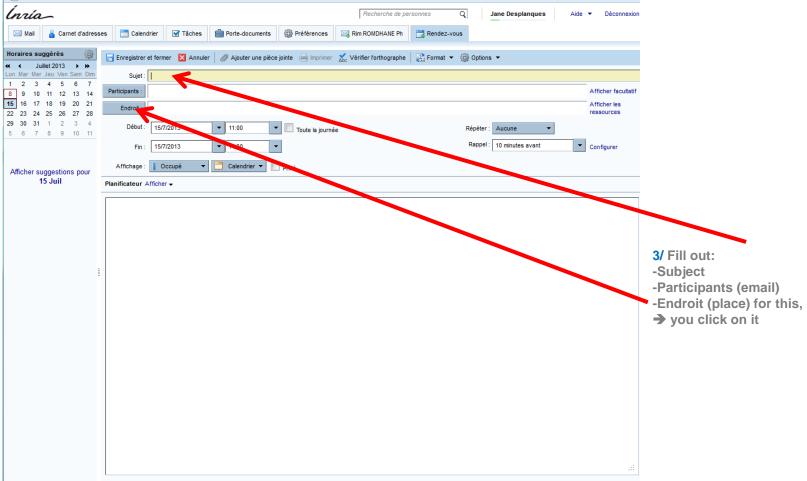

1/ Once discussed with your team leader about your professional trip and the financial source (name and number of the contract)

2/ Create your mission with IZIGFD <a href="https://portail-izi.inria.fr//tiki-index.php">https://portail-izi.inria.fr//tiki-index.php</a>

https://portail-izi.inria.fr//tiki-index.php

Bienvenue sur le site de IziGFD,

Connecté en tant que 'jdesplan' (se déconnecter)

demander mission

missions

voir compte bancaire

vehicule

fiche retour de mission

missions

délégations

évolution

**IziGFD** 