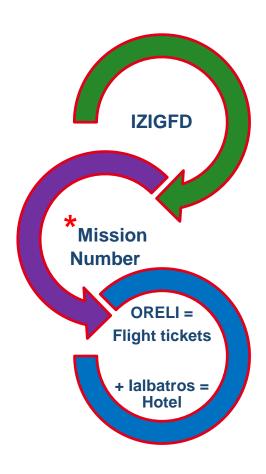

# **Schema**

We only need the OM number for
the approval step in Oreli

→ You can pre-book your flight ticket
with ORELI without the OM number

User guide: https://partage.inria.fr/share/page/document-details?nodeRef=workspace://SpacesStore/a1d61cbc-a2b9-4f14-98c8-4823d77c347e

1/ Once discussed with your team leader about your professional trip and the financial source (name and number of the contract)

2/ Create your mission with IZIGFD <a href="https://portail-izi.inria.fr//tiki-index.php">https://portail-izi.inria.fr//tiki-index.php</a>

# **ORELI**

Once you receive from IZIGFD by email your mission number,

→ Book your trip with ORELI/KDS flight and/or train

https://neo.mykds.com/home?instance=inria

You will find

the contact

If anv question about your booking

# Mission in France/Hôtel: lalbatros

The service is called "IALBATROS" but it is the same link to book flight/train tickets

→ For mission in France it's Mandatory to book a room using ORELI

120€/night : Paris (75) + 78 + 91 (les Yvelines & l'Essonne)