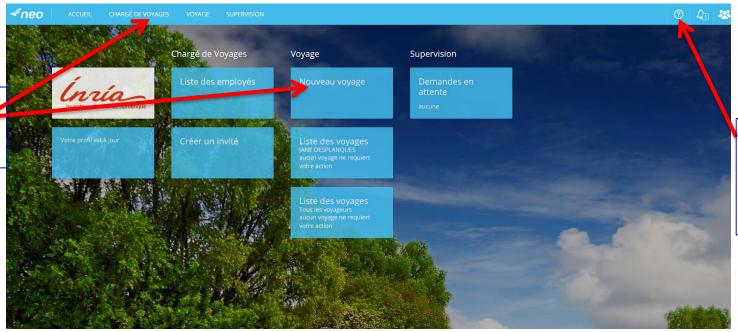

# **ORELI**

Once you receive from IZIGFD by email your mission number,

→ Book your trip with ORELI/KDS flight and/or train

https://neo.mykds.com/home?instance=inria

You will find

the contact

If anv question about your booking

Book your flight or train tickets and/or hôtel

Train Tickets: We have 96h to approve your booking in ORELI

Flights Tickets: We have 48h/72h - The airline specifies in the email requesting approval how long price is guaranteed

II You pre-book on Friday, you could lose your tickets...

/!\ To approve in ORELI we need the OM NUMBER provided by creating your mission in IZIGFD

# **ORELI**

Sometimes, your travel is "complexe" and you can't book it with Oreli (for example: they don't suggest flights with specific low cost compagny)

- → mail to: <u>fr.businesstravel@service.amexgbt.com</u> with your request
- → They will send you a proposal and after having confirmed your travel, you will receive e-tickets