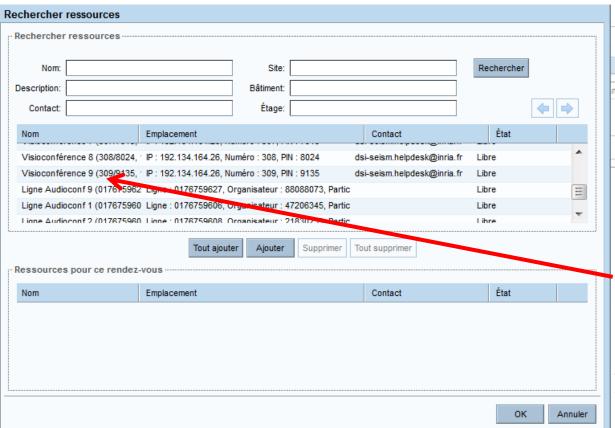

|           |                    |             |                   |         |
|                                   | 6/ And                                             | d to finish    | → OK   |           |                    |             |                   |         |
|                                   |                                                    |                |        |           |                    |             |                   |         |

4/ and then you click on « Rechercher » = Search

And below you will see appear all of the rooms from INRIA France and you click down untill finding the rooms of Sophia

This link to remind you the rooms at INRIA Sophia-Antipolis

http://www-

sop.inria.fr/interne/services/gener/salles
2.shtml#sallesdisponibles















9/ And then you click down untill find

**Visioconference 8** (for example) or else number And

**Ligne Audioconf 9 or else number** 

Then you select what you want and then you will have all numbers to transfer to your colleague in order to get connection

Visio Connection, you will need the

IP: 123.456.798.12 Number: 123 PIN: 1234

Audio Connection, you will transmit to the participants the phone number 01...... + Organisateur number for the one who will start the connection + Participant number dialed by the other participants



# 18 Printer





# Printer: How to Install – How to use it

## To set up printing on Linux

https://wiki.inria.fr/support/Configurer\_I%27impression\_depuis\_un\_poste\_Linux

### To set up printing with macOS

https://wiki.inria.fr/support/Configurer I%2