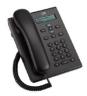

#### **Quick Start Guide**

#### Cisco Unified SIP Phone 3905

- 1 Dial
- 2 Answer
- 3 Mute
- 4 Voicemail
- 5 Call Forward All
- 6 Hold
- 7 Conference
- 8 Transfer
- 9 Volume Settings
- 10 Tips

For best results, print on 8.5 x 14" (legal-sized) paper.