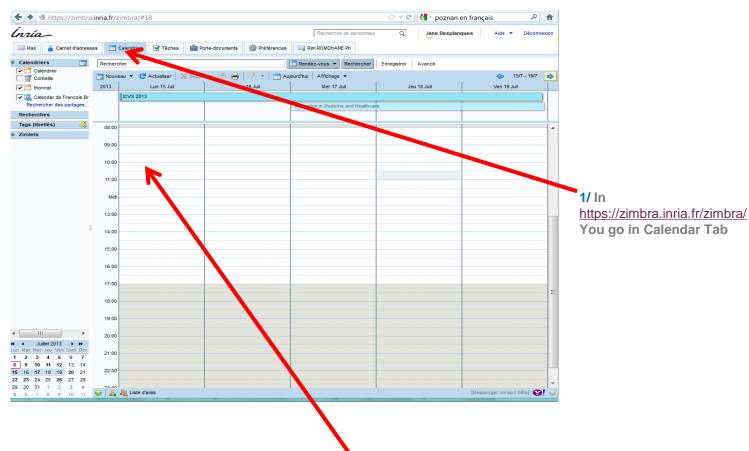

# Days Off

→ Inria work Contract + Internship agreement you are entitled to days off (about 2,5 days a month)

After asking to your team leader, you have to fill in CASA\*:

https://casa.inria.fr/auth.php

Mhen there is a bank holiday or National RTT during the holidays that you want to book, you have to fill out CASA in 2 steps (before the bank holiday and after it)

### \*NO CASA for interns

→ After approval from the team leader about your absence, update it in your calendar Zimbra

For the status outside Inria (no paid by Inria), please inform the team leader about your absence.