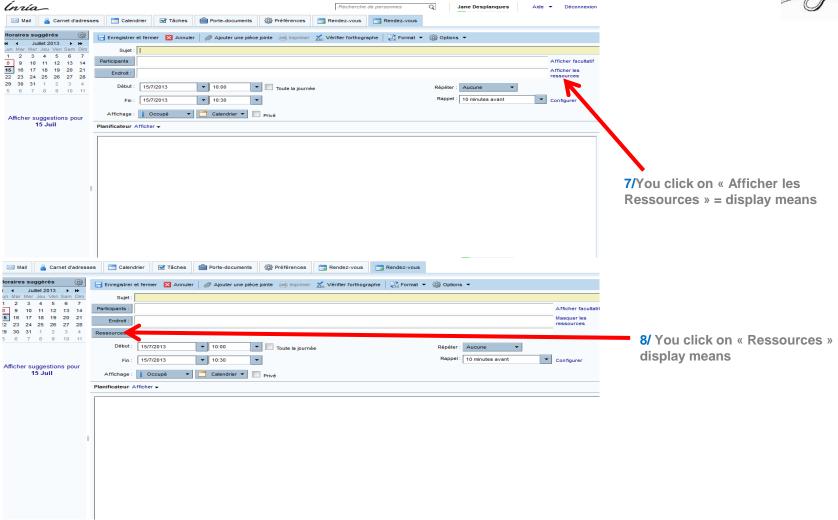

|        |           |                    |             |                   |         |
|                                   | 6/ And                                             | d to finish    | → OK   |           |                    |             |                   |         |
|                                   |                                                    |                |        |           |                    |             |                   |         |

4/ and then you click on « Rechercher » = Search

And below you will see appear all of the rooms from INRIA France and you click down untill finding the rooms of Sophia

This link to remind you the rooms at INRIA Sophia-Antipolis

http://www-

sop.inria.fr/interne/services/gener/salles
2.shtml#sallesdisponibles















9/ And then you click down untill find

**Visioconference 8** (for example) or else number And

**Ligne Audioconf 9 or else number** 

Then you select what you want and then you will have all numbers to transfer to your colleague in order to get connection

Visio Connection, you will need the

IP: 123.456.798.12 Number: 123 PIN: 1234

Audio Connection, you will transmit to the participants the phone number 01...... + Organisateur number for the one who will start the connection + Participant number dialed by the other participants



# 18 Printer





# Printer: How to Install – How to use it

## To set up printing on Linux

https://wiki.inria.fr/support/Configurer\_I%27impression\_depuis\_un\_poste\_Linux

### To set up printing with macOS

https://wiki.inria.fr/support/Configurer