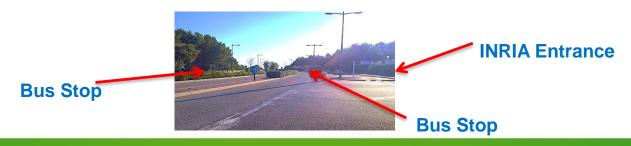

http://www.ter-sncf.com/Regions/Paca/fr/Default.aspx

◆Bus stop is INRIA at Sophia Antipolis, between "Skema" and "Templiers"

You go down front of the site

#### To Reach Inria from CIV

Bus "1" or "100" from "Sophia Gare" = GR VSA and get off at "INRIA" (between "Skema" and "Templiers")

→ After that, go to the reception.