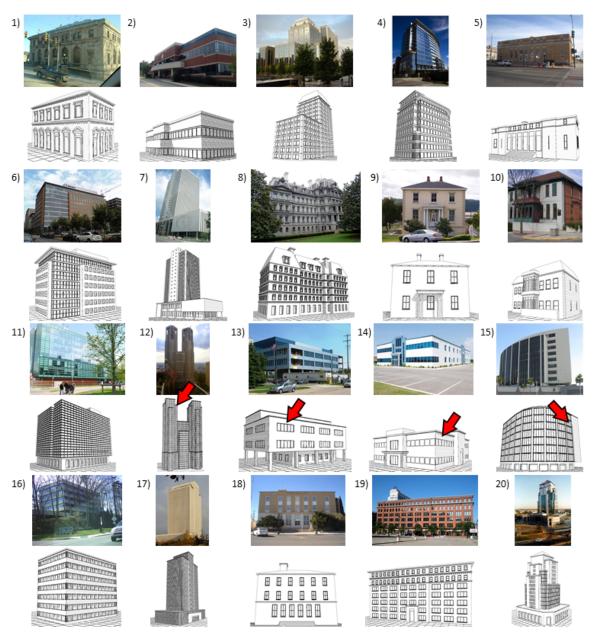

## 1 Complete set of source images and generated buildings for Figure 14

Figures A and B show the created 40 buildings and their source images that we used as inspiration. The red arrows highlight some building features and shapes not well supported by our currently implemented set of snippets, such as non-axis aligned shapes (12 and 24), certain shapes of objects (13, 22, and 40), and irregular façade patterns (14 and 15).

**Figure A:** The first 20 images from ImageNet using "office building" as keyword are used as inspiration to generate 20 buildings.

**Figure B:** The first 20 images from Flickr using "building" as keyword are used to generate 20 buildings.