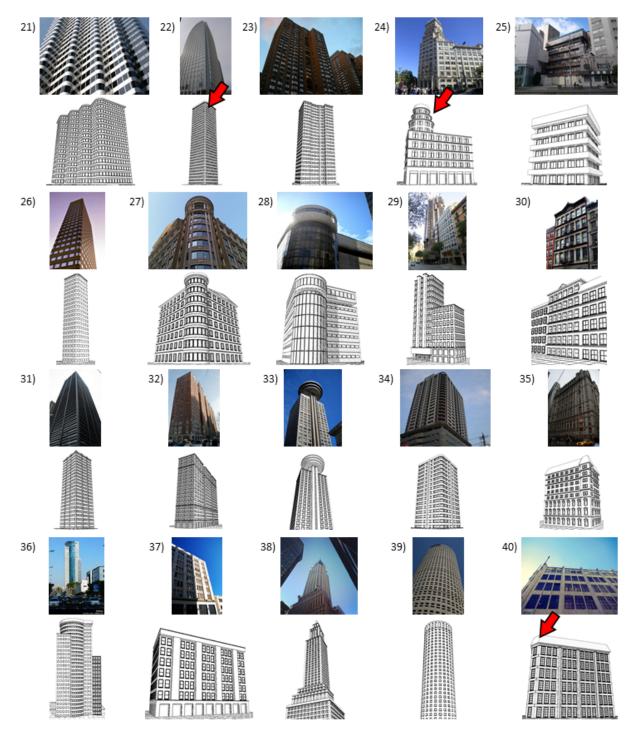

## 1 Complete set of source images and generated buildings for Figure 14

Figures A and B show the created 40 buildings and their source images that we used as inspiration. The red arrows highlight some building features and shapes not well supported by our currently implemented set of snippets, such as non-axis aligned shapes (12 and 24), certain shapes of objects (13, 22, and 40), and irregular façade patterns (14 and 15).

**Figure A:** The first 20 images from ImageNet using "office building" as keyword are used as inspiration to generate 20 buildings.

**Figure B:** The first 20 images from Flickr using "building" as keyword are used to generate 20 buildings.