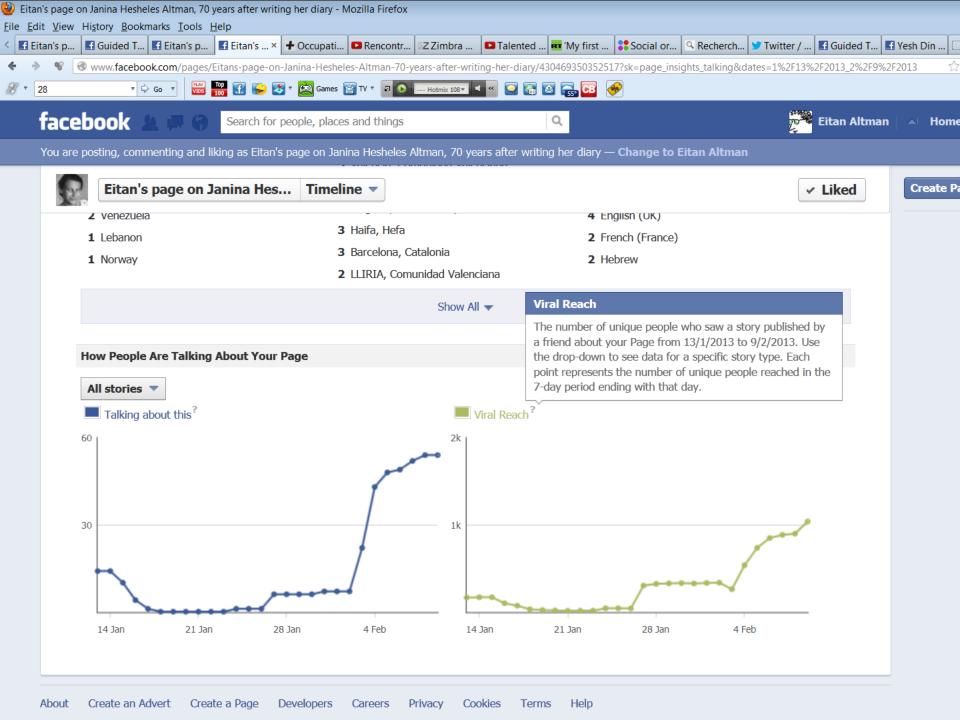

# Facebook pages

- 4 Examples of pages
- The statistical information that the owner of the page gets from facebook on the content and on the page

## Second Example: Using Facebook as a Blog for my mother