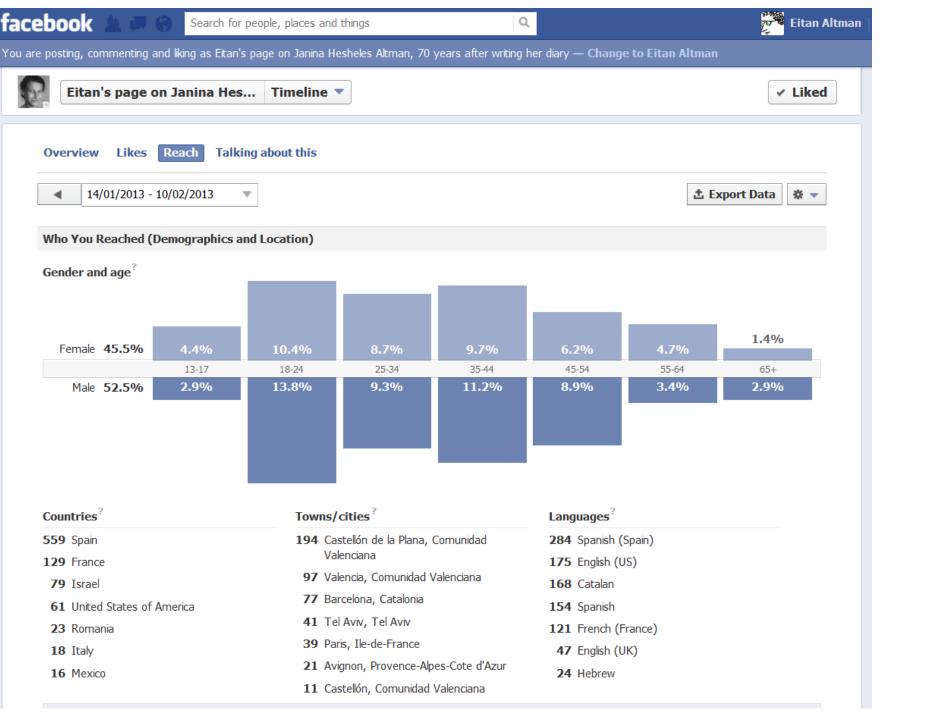

# Facebook pages

- 4 Examples of pages
- The statistical information that the owner of the page gets from facebook on the content and on the page

## Second Example: Using Facebook as a Blog for my mother