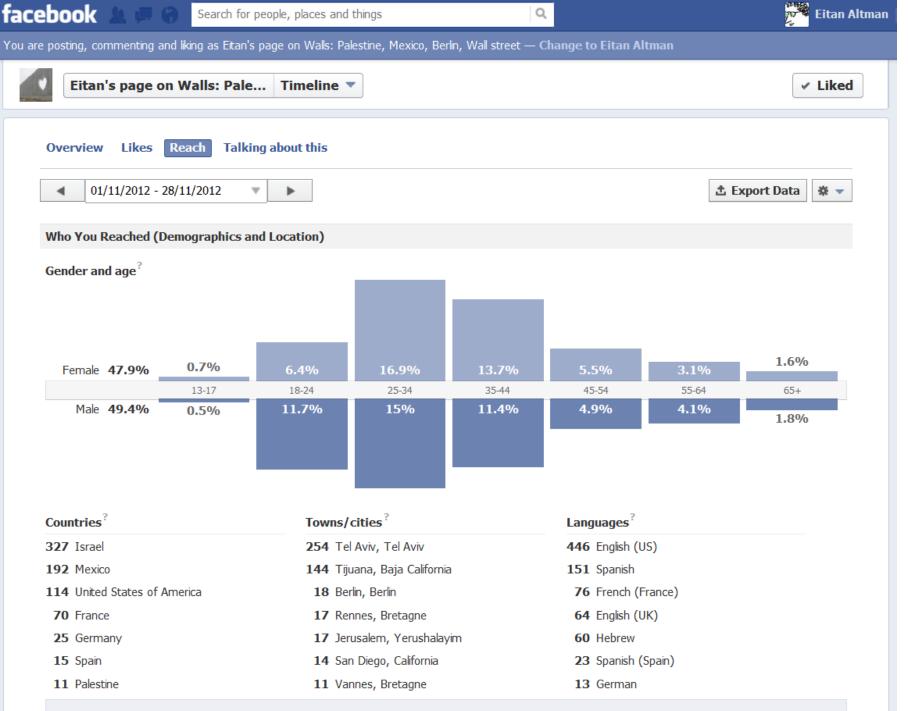

# Separation Walls: Palestine, Mexico Berlin, Wall St

Analysis of facebook postdata: Reached well all concerned targeted areas, e.g. Germany, Mexico, Israel, USA

We checked two disjoint periods of 28 days.