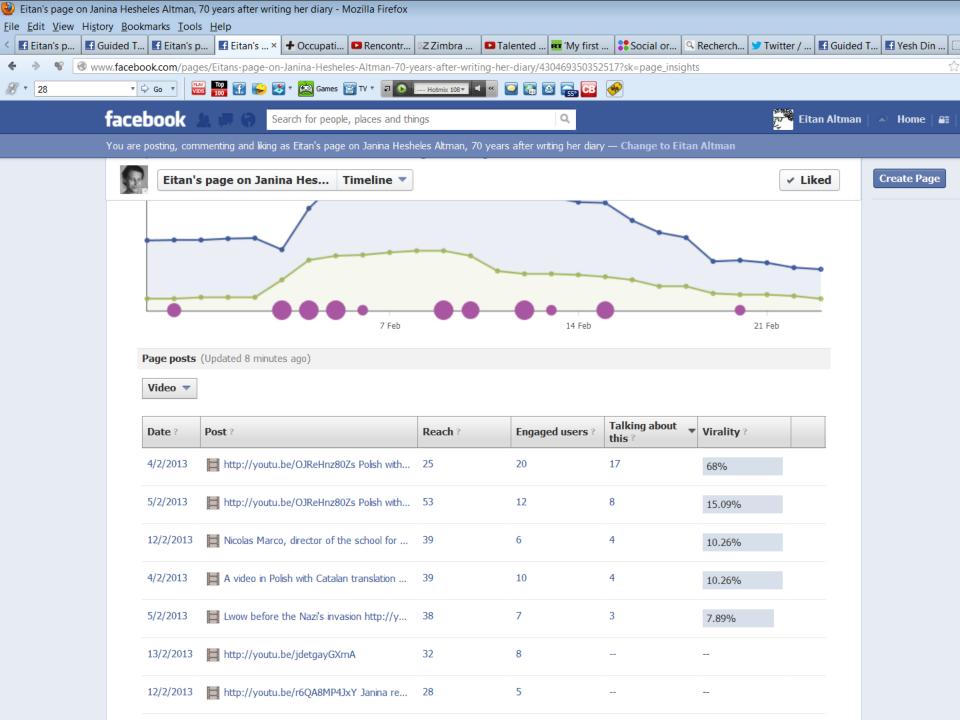

# Analysis of contents and their type

- Posts
- Links
- Photos
- Videos

4/2/2013 nttp://www.vilaweb.cat/noticia/4080261/... 40 5 1

2.5%

Older posts

#### Num. Data from facebook: each content

| jan3-content.xml - Microsoft Excel (Product Activation Failed) |                                                        |             |                                    |                         |                 |                 |          |                |                    |              |           |                | _ 0 8              |            |        |           |          |                     |                             |          |
|----------------------------------------------------------------|--------------------------------------------------------|-------------|------------------------------------|-------------------------|-----------------|-----------------|----------|----------------|--------------------|--------------|-----------|----------------|--------------------|------------|--------|-----------|----------|---------------------|-----------------------------|----------|
| Fi                                                             | File Home Insert Page Layout Formulas Data Review View |             |                                    |                         |                 |                 |          |                |                    |              |           |                |                    |            |        |           |          |                     |                             |          |
| Ê                                                              | K Cut                                                  |             | Verdana 👻                          | 10 · A a                | = = = »         | 🖶 🐨 Wrap Te     | xt       | General        | ¥                  |              |           | Normal         | Bad                | Good       |        | •         |          | Σ AutoSum<br>Fill ▼ | 27 🕅                        |          |
| Past                                                           | e                                                      |             | B / U -                            | - <u>3</u> - <u>A</u> - |                 | 📰 Merge 8       | Center + | <b>- %</b> ,   | €.0 .00<br>.00 →.0 | Conditional  |           | Neutral        | Calculation        | Check Cell | Inse   | rt Delete | Format   | Q Clear ▼           | Sort & Find &               |          |
| Ť                                                              |                                                        | mat Painter |                                    |                         |                 | -               | -        | N to under an  | -                  | Formatting * | Table *   |                | Chiles             |            |        | ·         | *        |                     | Filter * Select *<br>diting |          |
|                                                                | Clipboar                                               |             |                                    | Га                      | All             | gnment          | Es.      | Number         | 5                  |              |           |                | Styles             |            |        | Cells     |          | E                   | alung                       |          |
|                                                                | C2                                                     |             | • (° <i>f</i> x                    |                         |                 |                 |          |                |                    |              |           |                |                    |            |        |           |          |                     |                             |          |
|                                                                | D                                                      | E F         | G                                  |                         | Н               |                 |          |                | J                  |              | K         |                |                    |            | M      |           |          | N                   | 0                           |          |
|                                                                | Туре                                                   | Co La P     | osted                              |                         |                 |                 |          | -              |                    |              |           |                | Lifetime Post Tota | -          |        | -         | -        |                     |                             | -        |
| 2                                                              | Dhata                                                  | -           | V6/12 12:25 AN                     |                         |                 |                 | rne nur  |                |                    | etime The I  | numbel    | r or peop<br>4 | Lifetime The numbe |            | The hu | mber o    | 125      |                     | The number                  |          |
|                                                                | Photo<br>Photo                                         |             | 2/6/13 12:35 AM<br>2/5/13 11:19 AM |                         |                 | 21<br>37        |          |                | 0                  |              |           | 4<br>19        |                    | 136<br>125 |        |           | 94       |                     |                             | 11<br>31 |
|                                                                | Video                                                  |             | 2/5/13 11:19 AN                    |                         |                 | 37<br>19        |          |                | 0                  |              |           | 19             |                    | 96         |        |           | 94<br>96 |                     |                             | 0        |
|                                                                | Video                                                  |             | 2/5/13 10:36 AN                    |                         |                 | 34              |          |                | 0                  |              |           | 6              |                    | 145        |        |           | 124      |                     |                             | 21       |
|                                                                | Link                                                   |             | 2/4/13 11:21 PN                    |                         |                 | 24              |          |                | 0                  |              |           | 0              |                    | 145        |        |           | 116      |                     |                             | 0        |
|                                                                | Video                                                  |             | 2/4/13 12:58 PM                    |                         |                 | 25              |          |                | 0                  |              |           | 9              |                    | 77         |        |           | 57       |                     |                             | 20       |
|                                                                | Photo                                                  |             | 2/4/13 12:03 PN                    |                         |                 | 47              |          | 32             |                    |              |           | 16             |                    | 152        |        |           | 124      | 0                   |                             | 28       |
|                                                                | Link                                                   |             | 2/4/13 9:56 AM                     |                         |                 | 22              |          | 22             |                    |              |           | 10             |                    | 110        |        |           | 110      |                     |                             | 20       |
|                                                                | Photo                                                  |             | 2/4/13 9:26 AM                     |                         |                 | 90              |          | 36             |                    |              |           | 58             |                    | 367        |        |           | 208      |                     |                             | 159      |
|                                                                | Photo                                                  |             | 2/4/13 7:32 AM                     |                         |                 | 32              |          | 31             |                    |              |           | 1              |                    | 111        |        |           | 110      |                     |                             | 1        |
| 13                                                             | Video                                                  |             | 2/4/13 7:16 AM                     |                         |                 | 21              |          | 21             |                    |              |           |                |                    | 82         |        |           | 82       |                     |                             |          |
| 14                                                             | Photo                                                  | 2           | 2/3/13 11:57 AM                    | 1                       |                 | 21              |          | 21             |                    |              |           |                |                    | 50         |        |           | 50       |                     |                             |          |
| 15                                                             | Photo                                                  | 2           | 2/3/13 11:51 AM                    | 1                       |                 | 57              |          | 31             |                    |              |           | 27             |                    | 137        |        |           | 94       |                     |                             | 43       |
| 16                                                             | Photo                                                  | 2           | 2/3/13 11:25 AM                    | 1                       |                 | 39              |          | 24             |                    |              |           | 17             |                    | 140        |        |           | 99       |                     |                             | 41       |
| 17                                                             | Photo                                                  | 2           | 2/3/13 11:02 AM                    | 1                       |                 | 12              |          | 12             |                    |              |           |                |                    | 29         |        |           | 29       |                     |                             |          |
| 18                                                             | Photo                                                  | 2           | 2/3/13 10:54 AM                    | 1                       |                 | 37              |          | 21             |                    |              |           | 16             |                    | 76         |        |           | 50       |                     |                             | 26       |
| 19                                                             | Link                                                   | 1           | l/27/13 5:42 AM                    | 1                       |                 |                 |          |                |                    |              |           |                |                    |            |        |           |          |                     |                             |          |
|                                                                | Link                                                   |             | l/27/13 5:41 AM                    |                         |                 |                 |          |                |                    |              |           |                |                    |            |        |           |          |                     |                             |          |
|                                                                | Link                                                   |             | L/27/13 5:39 AM                    |                         |                 |                 |          |                |                    |              |           |                |                    |            |        |           |          |                     |                             |          |
|                                                                | Link                                                   |             | L/27/13 5:39 AM                    |                         |                 |                 |          |                |                    |              |           |                |                    |            |        |           |          |                     |                             |          |
|                                                                | Link                                                   |             | L/27/13 5:38 AM                    |                         |                 |                 |          |                |                    |              |           |                |                    |            |        |           |          |                     |                             |          |
|                                                                | Link                                                   |             | L/27/13 5:37 AN                    |                         |                 |                 |          |                |                    |              |           |                |                    |            |        |           |          |                     |                             |          |
|                                                                | Link                                                   |             | L/27/13 5:37 AN                    |                         |                 |                 |          |                |                    |              |           |                |                    |            |        |           |          |                     |                             |          |
|                                                                | Link                                                   |             | L/27/13 5:35 AN                    |                         |                 |                 |          |                |                    |              |           |                |                    |            |        |           |          |                     |                             |          |
|                                                                | Link                                                   | 1           | l/27/13 5:34 AM                    | 1                       |                 |                 |          |                |                    |              |           |                |                    |            |        |           |          |                     |                             |          |
| 28                                                             |                                                        |             |                                    |                         |                 |                 |          |                |                    |              |           |                |                    |            |        |           |          |                     |                             |          |
| 29                                                             |                                                        |             |                                    |                         |                 |                 |          |                |                    |              |           |                |                    |            |        |           |          |                     |                             |          |
| <u>30</u>                                                      | ► H K                                                  | ev metric   | s Lifetime Talking                 | About This.             | Lifetime Post s | tories by act   | Lifetir  | me Post consur | ners by t          | vne Life     | time Post | : consumptio   | ons b. 🛛 🖣         |            |        |           |          |                     |                             | •        |
| Read                                                           |                                                        | cy meetic   |                                    | grassue rinstri         | Enderne Fost a  | conco oy docini | , Lincul | ne rose consur |                    |              |           | . consumptio   |                    |            |        |           |          | ₩□Ш 1               | 00% (-)                     | -U(+     |
|                                                                |                                                        |             |                                    |                         |                 |                 |          |                |                    |              |           |                |                    |            |        |           |          |                     |                             | U. C.    |