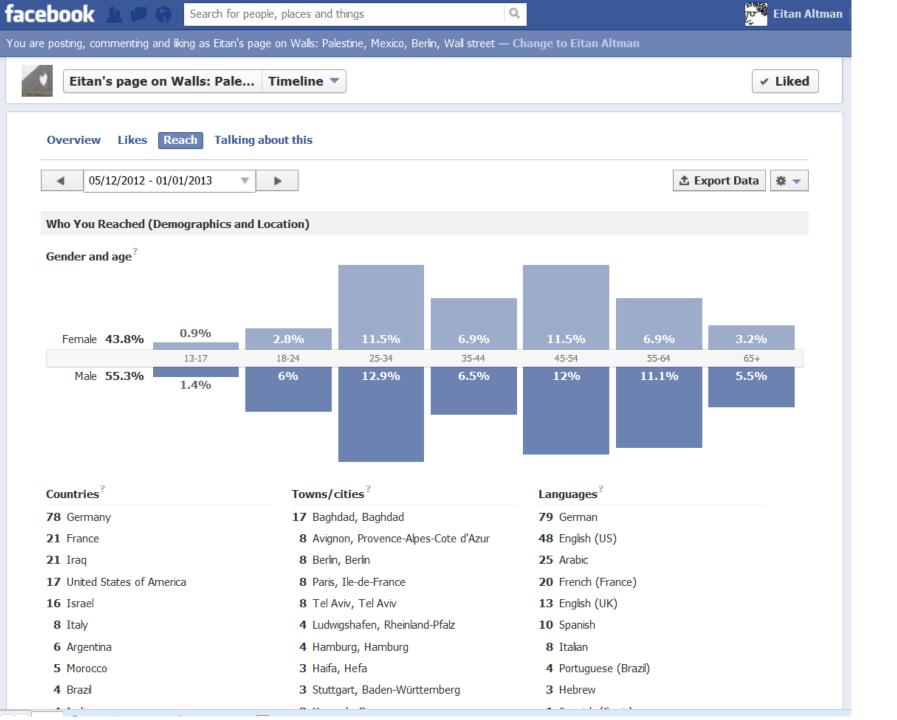

# Separation Walls: Palestine, Mexico Berlin, Wall St

Analysis of facebook postdata: Reached well all concerned targeted areas, e.g. Germany, Mexico, Israel, USA

We checked two disjoint periods of 28 days.