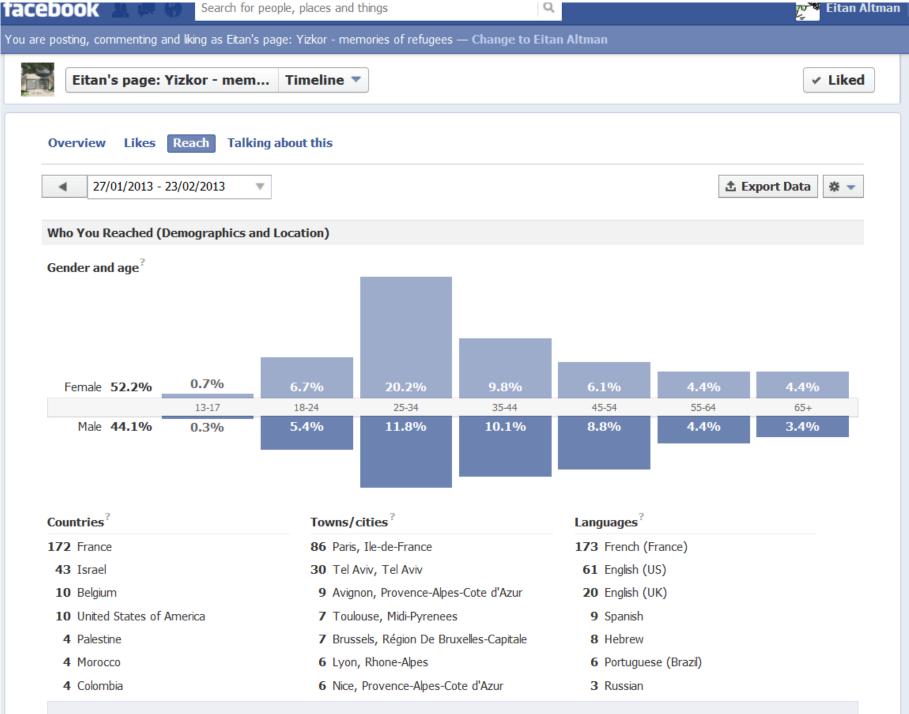

# Separation Walls: Palestine, Mexico Berlin, Wall St

Analysis of facebook postdata: Reached well all concerned targeted areas, e.g. Germany, Mexico, Israel, USA

We checked two disjoint periods of 28 days.