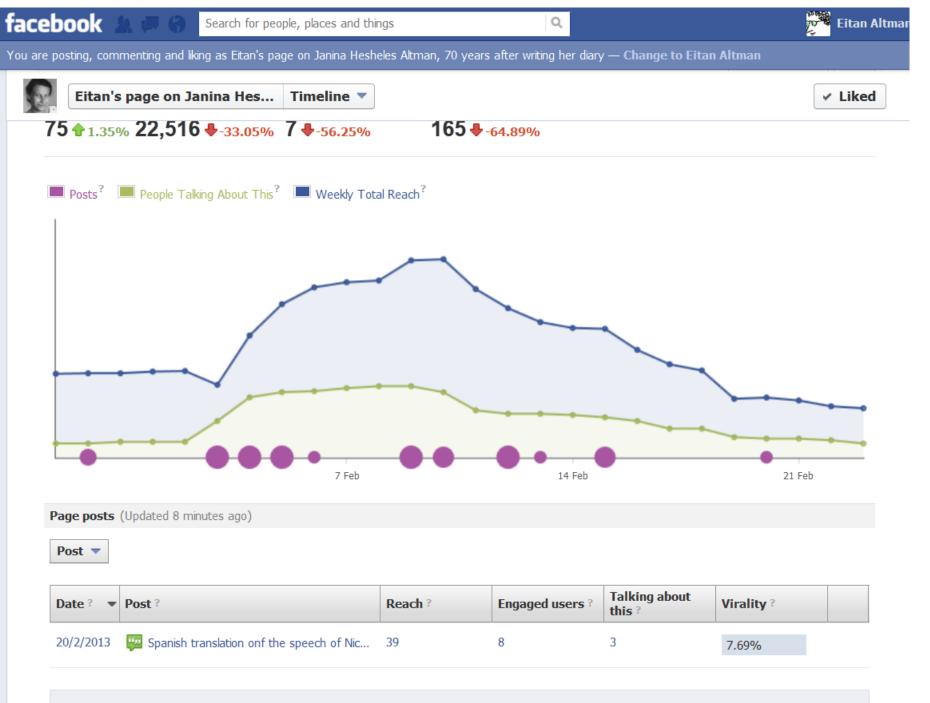

## Second Example: Using Facebook as a Blog for my mother

#### Some recent Events

- Publication of her diary in Catalan
- Invitation to speak to pupils of three schools
- Reception in a concert hall on the event of the international peace day (end January, 2013).

# Analysis of contents and their type

- Posts
- Links
- Photos
- Videos

4/2/2013 nttp://www.vilaweb.cat/noticia/4080261/... 40 5 1

2.5%

Older posts