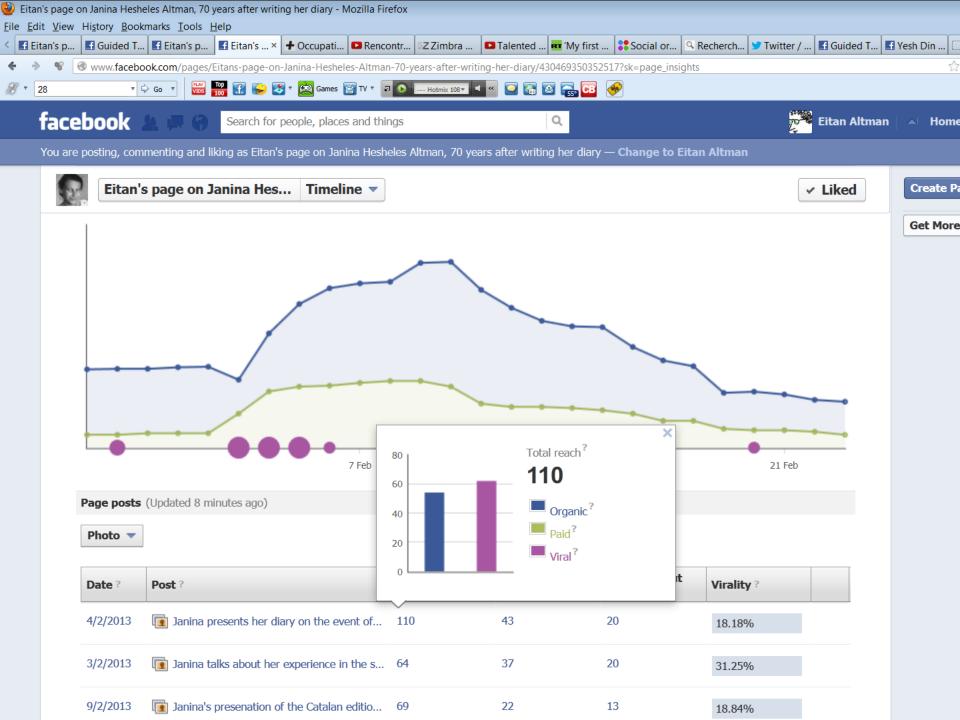

# Analysis of contents and their type

- Posts
- Links
- Photos
- Videos

4/2/2013 nttp://www.vilaweb.cat/noticia/4080261/... 40 5 1

2.5%

Older posts

#### Num. Data from facebook: each content

| jan3-content.xml - Microsoft Excel (Product Activation Failed) |                                                        |             |                                    |                         |                 |                 |          |                |                    |              |           |                | _ 0 8              |            |        |           |          |                     |                             |          |
|----------------------------------------------------------------|--------------------------------------------------------|-------------|------------------------------------|-------------------------|-----------------|-----------------|----------|----------------|--------------------|--------------|-----------|----------------|--------------------|------------|--------|-----------|----------|---------------------|-----------------------------|----------|
| Fi                                                             | File Home Insert Page Layout Formulas Data Review View |             |                                    |                         |                 |                 |          |                |                    |              |           |                |                    |            |        |           |          |                     |                             |          |
| Ê                                                              | K Cut                                                  |             | Verdana 👻                          | 10 · A a                | = = = »         | 🖶 🐨 Wrap Te     | xt       | General        | ¥                  |              |           | Normal         | Bad                | Good       |        | •         |          | Σ AutoSum<br>Fill ▼ | 27 🕅                        |          |
| Past                                                           | e                                                      |             | B / U -                            | - <u>3</u> - <u>A</u> - |                 | 📰 Merge 8       | Center + | <b>- %</b> ,   | €.0 .00<br>.00 →.0 | Conditional  |           | Neutral        | Calculation        | Check Cell | Inse   | rt Delete | Format   | Q Clear ▼           | Sort & Find &               |          |
| Ť                                                              |                                                        | mat Painter |                                    |                         |                 | -               | -        | N to under an  | -                  | Formatting * | Table *   |                | Chiles             |            |        | ·         | *        |                     | Filter * Select *<br>diting |          |
|                                                                | Clipboar                                               |             |                                    | Га                      | All             | gnment          | Es.      | Number         | 5                  |              |           |                | Styles             |            |        | Cells     |          | E                   | alung                       |          |
|                                                                | C2                                                     |             | • (° <i>f</i> x                    |                         |                 |                 |          |                |                    |              |           |                |                    |            |        |           |          |                     |                             |          |
|                                                                | D                                                      | E F         | G                                  |                         | Н               |                 |          |                | J                  |              | K         |                |                    |            | M      |           |          | N                   | 0                           |          |
|                                                                | Туре                                                   | Co La P     | osted                              |                         |                 |                 |          | -              |                    |              |           |                | Lifetime Post Tota | -          |        | -         | -        |                     |                             | -        |
| 2                                                              | Dhata                                                  | -           | V6/12 12:25 AN                     |                         |                 |                 | rne nur  |                |                    | etime The I  | numbel    | r or peop<br>4 | Lifetime The numbe |            | The hu | mber o    | 125      |                     | The number                  |          |
|                                                                | Photo<br>Photo                                         |             | 2/6/13 12:35 AM<br>2/5/13 11:19 AM |                         |                 | 21<br>37        |          |                | 0                  |              |           | 4<br>19        |                    | 136<br>125 |        |           | 94       |                     |                             | 11<br>31 |
|                                                                | Video                                                  |             | 2/5/13 11:19 AN                    |                         |                 | 37<br>19        |          |                | 0                  |              |           | 19             |                    | 96         |        |           | 94<br>96 |                     |                             | 0        |
|                                                                | Video                                                  |             | 2/5/13 10:36 AN                    |                         |                 | 34              |          |                | 0                  |              |           | 6              |                    | 145        |        |           | 124      |                     |                             | 21       |
|                                                                | Link                                                   |             | 2/4/13 11:21 PN                    |                         |                 | 24              |          |                | 0                  |              |           | 0              |                    | 145        |        |           | 116      |                     |                             | 0        |
|                                                                | Video                                                  |             | 2/4/13 12:58 PM                    |                         |                 | 25              |          |                | 0                  |              |           | 9              |                    | 77         |        |           | 57       |                     |                             | 20       |
|                                                                | Photo                                                  |             | 2/4/13 12:03 PN                    |                         |                 | 47              |          | 32             |                    |              |           | 16             |                    | 152        |        |           | 124      | 0                   |                             | 28       |
|                                                                | Link                                                   |             | 2/4/13 9:56 AM                     |                         |                 | 22              |          | 22             |                    |              |           | 10             |                    | 110        |        |           | 110      |                     |                             | 20       |
|                                                                | Photo                                                  |             | 2/4/13 9:26 AM                     |                         |                 | 90              |          | 36             |                    |              |           | 58             |                    | 367        |        |           | 208      |                     |                             | 159      |
|                                                                | Photo                                                  |             | 2/4/13 7:32 AM                     |                         |                 | 32              |          | 31             |                    |              |           | 1              |                    | 111        |        |           | 110      |                     |                             | 1        |
| 13                                                             | Video                                                  |             | 2/4/13 7:16 AM                     |                         |                 | 21              |          | 21             |                    |              |           |                |                    | 82         |        |           | 82       |                     |                             |          |
| 14                                                             | Photo                                                  | 2           | 2/3/13 11:57 AM                    | 1                       |                 | 21              |          | 21             |                    |              |           |                |                    | 50         |        |           | 50       |                     |                             |          |
| 15                                                             | Photo                                                  | 2           | 2/3/13 11:51 AM                    | 1                       |                 | 57              |          | 31             |                    |              |           | 27             |                    | 137        |        |           | 94       |                     |                             | 43       |
| 16                                                             | Photo                                                  | 2           | 2/3/13 11:25 AM                    | 1                       |                 | 39              |          | 24             |                    |              |           | 17             |                    | 140        |        |           | 99       |                     |                             | 41       |
| 17                                                             | Photo                                                  | 2           | 2/3/13 11:02 AM                    | 1                       |                 | 12              |          | 12             |                    |              |           |                |                    | 29         |        |           | 29       |                     |                             |          |
| 18                                                             | Photo                                                  | 2           | 2/3/13 10:54 AM                    | 1                       |                 | 37              |          | 21             |                    |              |           | 16             |                    | 76         |        |           | 50       |                     |                             | 26       |
| 19                                                             | Link                                                   | 1           | l/27/13 5:42 AM                    | 1                       |                 |                 |          |                |                    |              |           |                |                    |            |        |           |          |                     |                             |          |
|                                                                | Link                                                   |             | l/27/13 5:41 AM                    |                         |                 |                 |          |                |                    |              |           |                |                    |            |        |           |          |                     |                             |          |
|                                                                | Link                                                   |             | L/27/13 5:39 AM                    |                         |                 |                 |          |                |                    |              |           |                |                    |            |        |           |          |                     |                             |          |
|                                                                | Link                                                   |             | L/27/13 5:39 AM                    |                         |                 |                 |          |                |                    |              |           |                |                    |            |        |           |          |                     |                             |          |
|                                                                | Link                                                   |             | L/27/13 5:38 AM                    |                         |                 |                 |          |                |                    |              |           |                |                    |            |        |           |          |                     |                             |          |
|                                                                | Link                                                   |             | L/27/13 5:37 AN                    |                         |                 |                 |          |                |                    |              |           |                |                    |            |        |           |          |                     |                             |          |
|                                                                | Link                                                   |             | L/27/13 5:37 AN                    |                         |                 |                 |          |                |                    |              |           |                |                    |            |        |           |          |                     |                             |          |
|                                                                | Link                                                   |             | L/27/13 5:35 AN                    |                         |                 |                 |          |                |                    |              |           |                |                    |            |        |           |          |                     |                             |          |
|                                                                | Link                                                   | 1           | l/27/13 5:34 AM                    | 1                       |                 |                 |          |                |                    |              |           |                |                    |            |        |           |          |                     |                             |          |
| 28                                                             |                                                        |             |                                    |                         |                 |                 |          |                |                    |              |           |                |                    |            |        |           |          |                     |                             |          |
| 29                                                             |                                                        |             |                                    |                         |                 |                 |          |                |                    |              |           |                |                    |            |        |           |          |                     |                             |          |
| <u>30</u>                                                      | ► H K                                                  | ev metric   | s Lifetime Talking                 | About This.             | Lifetime Post s | tories by act   | Lifetir  | me Post consur | ners by t          | vne Life     | time Post | : consumptio   | ons b. 🛛 🖣         |            |        |           |          |                     |                             | •        |
| Read                                                           |                                                        | cy meetic   |                                    | grassue rinstri         | Enderne Fost a  | conco oy docini | , Lincul | ne rose consur |                    |              |           | . consumptio   |                    |            |        |           |          | ₩□Ш 1               | 00% (-)                     | -U(+     |
|                                                                |                                                        |             |                                    |                         |                 |                 |          |                |                    |              |           |                |                    |            |        |           |          |                     |                             | U. C.    |