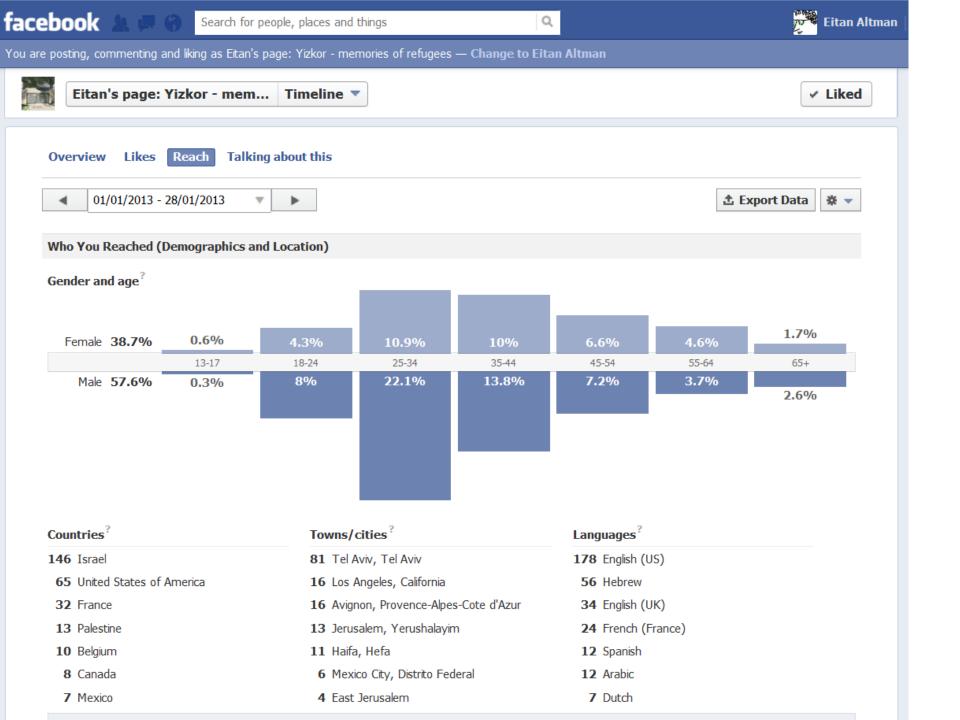

# Separation Walls: Palestine, Mexico Berlin, Wall St

Analysis of facebook postdata: Reached well all concerned targeted areas, e.g. Germany, Mexico, Israel, USA

We checked two disjoint periods of 28 days.