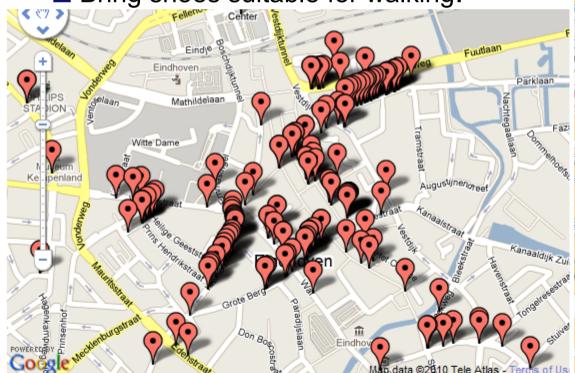

Bring shoes suitable for walking!

- ■Auditorium of TU/e
- □Same venue as EuroCG 2005 and GD 2011