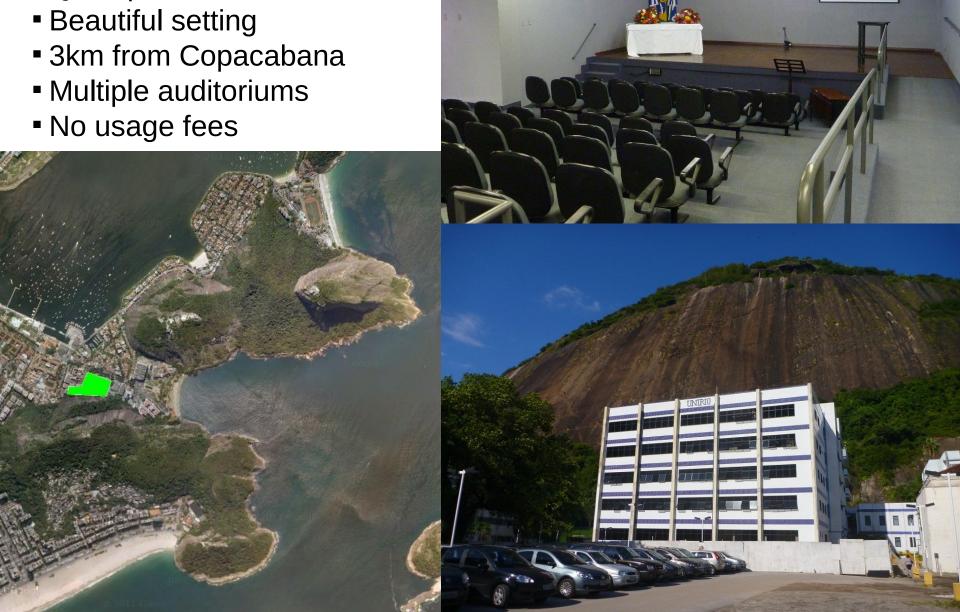

# Local Organizers

Guilherme Fonseca

Thomas Lewiner







## **Location**

- 22° 54′ 30″ S
- 43° 11′ 47″ W







### **UniRio Campus**

Quiet pleasant area



### Many universities

- Several universities and research institutes in Rio
- Even more universities throughout Brazil

















### **Accommodation**

#### For all budgets:

 Double room in a hotel in Copacabana: €100

Double room in downtown area or Flamengo: €60

Private room in a hostel: €30

Bed in a hostel: €13











## Extra slides...



#### • New York - Rio (in USD):

| Find flights by:  Airline Stops Price | US<br>Airways                   | Continental Airlines               | United<br>Airlines              | TAM<br>Airlines                     | Multiple<br>Carriers              | Copa<br>Airlines                  | Delta Air<br>Lines                  |
|---------------------------------------|---------------------------------|-----------------------------------