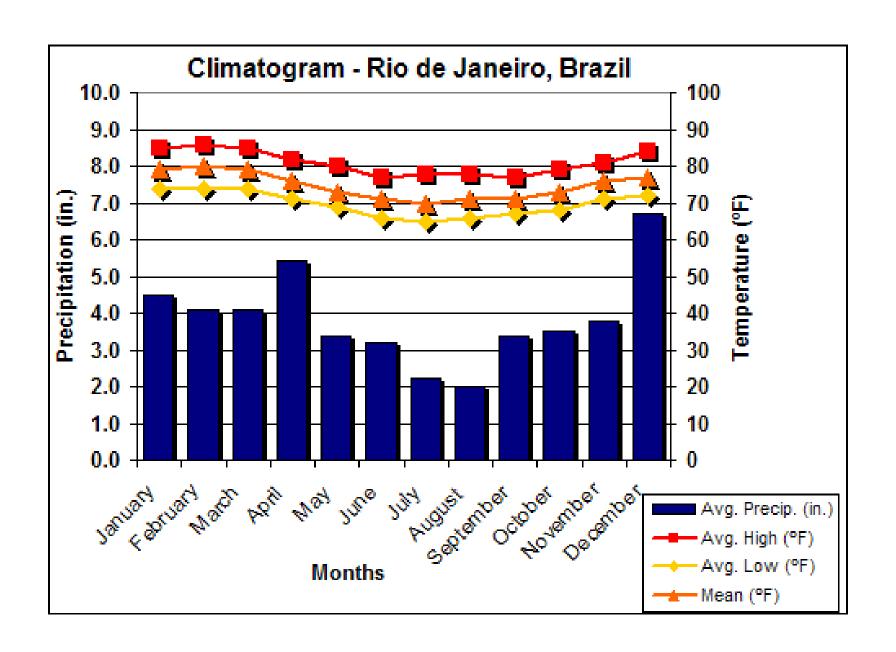

# Local Organizers

Guilherme Fonseca

Thomas Lewiner







## **Location**

- 22° 54′ 30″ S
- 43° 11′ 47″ W







### **UniRio Campus**

Quiet pleasant area



### Many universities

- Several universities and research institutes in Rio
- Even more universities throughout Brazil

















### **Accommodation**

#### For all budgets:

 Double room in a hotel in Copacabana: €100

Double room in downtown area or Flamengo: €60

Private room in a hostel: €30

Bed in a hostel: €13











## Extra slides...



#### • New York - Rio (in USD):

| Find flights by:  Airline Stops Price | US<br>Airways                   | Continental Airlines               | United<br>Airlines              | TAM<br>Airlines                     | Multiple<br>Carriers              | Copa<br>Airlines                  | Delta Air<br>Lines                  |
|---------------------------------------|---------------------------------|------------------------------------|---------------------------------|-------------------------------------|-----------------------------------|-----------------------------------|-------------------------------------|
| * *                                   |                                 |                                    |                                 |