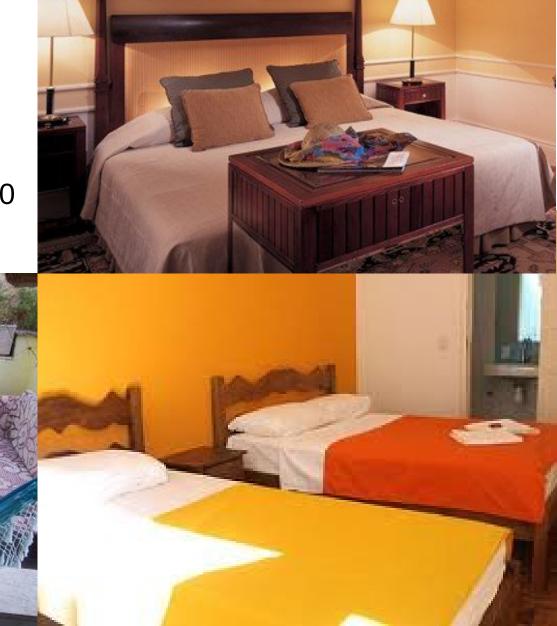

### **Accommodation**

#### For all budgets:

 Double room in a hotel in Copacabana: €100

Double room in downtown area or Flamengo: €60

Private room in a hostel: €30

Bed in a hostel: €13