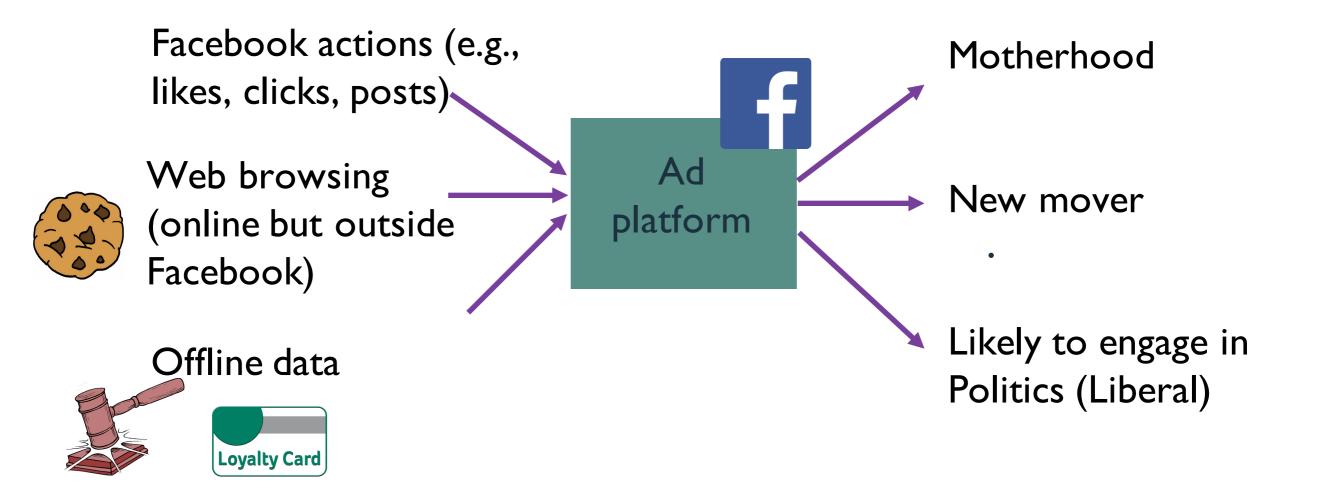

## ... it's complicated

Targeted advertising is a complex system

- Facebook inferred some attributes
- Advertiser used attributes to select audience
- Facebook matched the ad to me through auctions

## What data the ad platform knows about me?

Data explanations

## How is the data inferred?