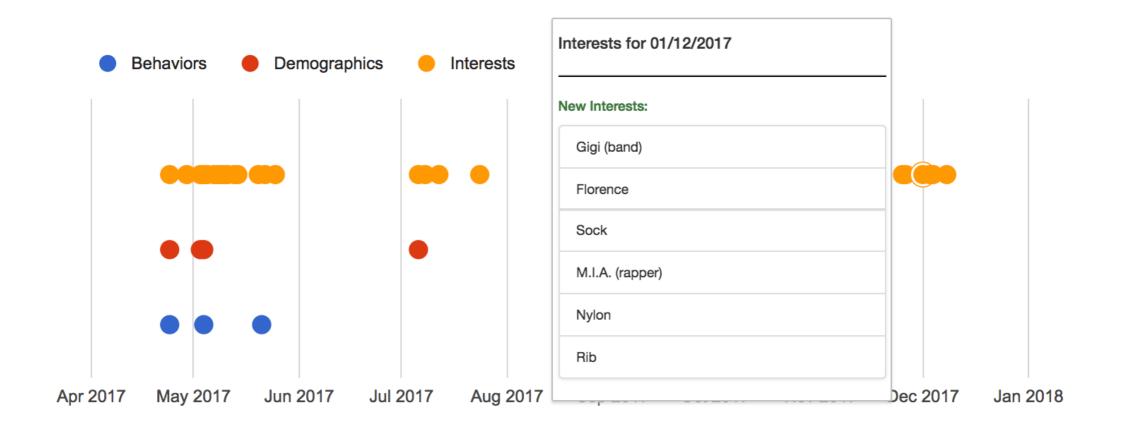

### Timeline of when Facebook inferred each attribute:

Top attributes used by advertisers to target you:

Nicuşor Dan People You have this preference because you liked a Page related to Nicuşor Dan. Nb of facebook users sharing this attribute: 152.56k Added on: 24/04/2017

Cloud computing security Business and industry You have this preference because you clicked on an ad related to Cloud computing security. Nb of facebook users sharing this attribute: 166.89k Added on: 03/11/2017 Troll Tennis News and entertainment You have this preference because you liked a Page related to Troll Tennis. Nb of facebook users sharing this attribute: 176.17k Added on: 24/04/2017

#### Infrequent Interests:

The Interview (2014 film) News and entertainment You have this preference because you clicked on an ad related to The Interview (2014 film)... Nb of facebook users sharing this attribute: 23.79k Added on: 29/08/2017

### riverbed

Riverbed Technology Technology You have this preference because you clicked on an ad related to Riverbed Technology. Nb of facebook users sharing this attribute: 27.71k Added on: 03/11/2017