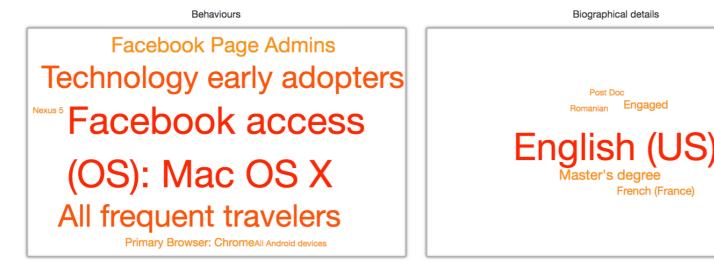

icked on an ad related to Riverbed Technology. Nb of facebook users sharing this attribute: 27.71k Added on: 03/11/2017

Nicuşor Dan People You have this preference because you liked a Page related to Nicuşor Dan. Nb of facebook users sharing this attribute: 152.56k Added on: 24/04/2017



Cloud computing security Business and industry You have this preference because you clicked on an ad related to Cloud computing security. Nb of facebook users sharing this attribute: 166.89k Added on: 03/11/2017 Troll Tennis News and entertainment You have this preference because you liked a Page related to Troll Tennis. Nb of facebook users sharing this attribute: 176.17k Added on: 24/04/2017



### Timeline of when Facebook inferred each attribute:

Top attributes used by advertisers to target you:





## Advertisers view

### Latest advertisers targeting you

New advertisers that are targeting you:



10/12/2017



10/12/2017



09/12/2017



Gustave Roussy 07/12/2017

New advertisers that have Personally Identifiable Information about you (advertisers who have your name, phone number, email, address, or whose website or app you have used) that can directly target you:



Panda Curioso You used the advertiser's website/app.

05/09/2017



Plus.de You used the advertiser's website/app.

05/09/2017



BuzzFeed Zach You used the advertiser's website/app.

05/09/2017



Vogue You used the advertiser's website/app.

03/09/2017

Contact us if you didn't give your information to these advertisers



skatedeluxe You used the advertiser's website/app.

03/09/2017

#### Unpopular advertisers ta