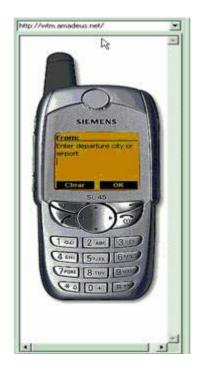

### **Device Independence Today 4/7**

#### Flight info on WAP interface

amadeus