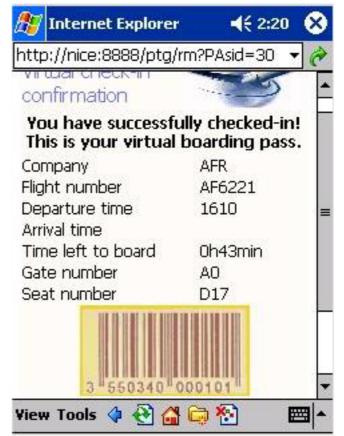

|  |  |  |
| http://nice:8888/ptg/rm?PAsid=30 🔻 裬 |               |  |  |  |  |  |  |
| Welcome to the \<br>services         | W3Travel      |  |  |  |  |  |  |
| Please identify yo                   | ourself:      |  |  |  |  |  |  |
| Password:                            |               |  |  |  |  |  |  |
| Sign in                              |               |  |  |  |  |  |  |
|                                      |               |  |  |  |  |  |  |
|                                      |               |  |  |  |  |  |  |
|                                      |               |  |  |  |  |  |  |
| View Tools 💠 🔂 🚰 🖨                   | 8 📼 🔺         |  |  |  |  |  |  |

#### Access to portal (2)



#### **a**Madeus

# **Device Independence Tomorrow 4/6**



#### Confirmation (4)



#### **a**Madeus

# **Device Independence Tomorrow 5/6**



3 – Oracle 9ias generates the proper output (WML, HTML...) that is fully adapted to the device specificities. This operation is performed with XSL style sheets.

#### **a**Madeus

# **Device Independence Tomorrow 6/6**

Geo-location based reservation services

- Accessible from PDA device
- Addressed to end-consumers
- Developed in partnership with MBDS, Opteway, Intel, Oracle and Navlink.

amadeus

Presented in GSM congress in February 2002

#### w31 – Travel Assistant



**Device Independence**