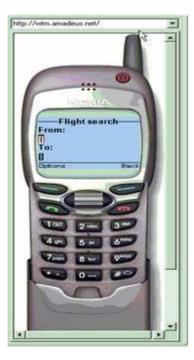

### **Device Independence Today 4/7**

#### Flight info on WAP interface

amadeus