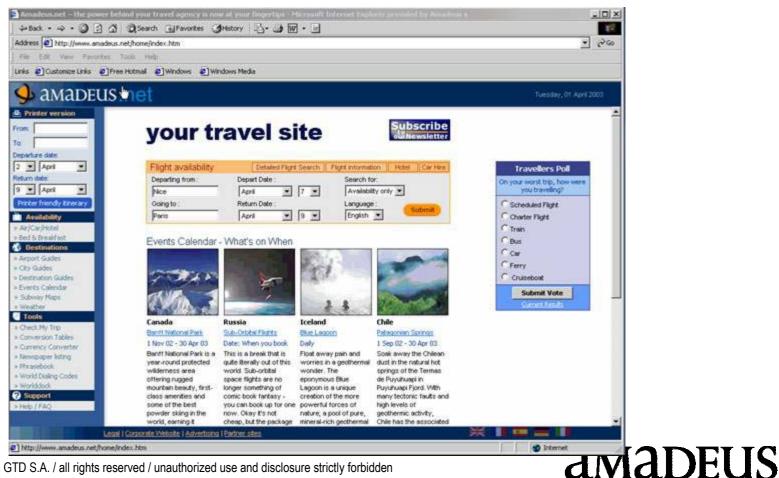

### **Device Independence Today 3/7**

#### Flight/Pricing info on standard interface

| http://www.amadeus.net/hon                                                                                                                                                                                                                                                                                                                                                                                                                                                                                                                                                                                                                                                                          |                                   |                                                                                |                                                      |           |                 |               |                    | · 1200     |      |
|-----------------------------------------------------------------------------------------------------------------------------------------------------------------------------------------------------------------------------------------------------------------------------------------------------------------------------------------------------------------------------------------------------------------------------------------------------------------------------------------------------------------------------------------------------------------------------------------------------------------------------------------------------------------------------------------------------|-----------------------------------|--------------------------------------------------------------------------------|------------------------------------------------------|-----------|-----------------|---------------|--------------------|------------|------|
| Vew Favorites Tools                                                                                                                                                                                                                                                                                                                                                                                                                                                                                                                                                                                                                                                                                 |                                   | 40000                                                                          |                                                      |           |                 |               |                    |            |      |
| stomze Links 👩 Preligiotme                                                                                                                                                                                                                                                                                                                                                                                                                                                                                                                                                                                                                                                                          | al 🛃 Windows                      | Windows Media                                                                  |                                                      |           |                 |               |                    |            |      |
| MADEUS.ne                                                                                                                                                                                                                                                                                                                                                                                                                                                                                                                                                                                                                                                                                           | t                                 |                                                                                |                                                      |           |                 |               | Tuesday, 01        | April 2003 |      |
| ersion                                                                                                                                                                                                                                                                                                                                                                                                                                                                                                                                                                                                                                                                                              |                                   |                                                                                |                                                      |           |                 |               |                    |            |      |
|                                                                                                                                                                                                                                                                                                                                                                                                                                                                                                                                                                                                                                                                                                     |                                   |                                                                                |                                                      |           |                 |               |                    |            |      |
|                                                                                                                                                                                                                                                                                                                                                                                                                                                                                                                                                                                                                                                                                                     |                                   |                                                                                |                                                      |           |                 |               |                    |            |      |
|                                                                                                                                                                                                                                                                                                                                                                                                                                                                                                                                                                                                                                                                                                     | THE REAL PROPERTY.                | e, France - Charles De Gaulle (CE                                              |                                                      |           |                 |               | April 7, 2003      | 2          |      |
| 1 -                                                                                                                                                                                                                                                                                                                                                                                                                                                                                                                                                                                                                                                                                                 | Contraction of the optimum of the |                                                                                | HEAD ELEVANDED CONTRACT, C                           | 1.00      |                 | aonday, i     | April 7, 2003      |            |      |
|                                                                                                                                                                                                                                                                                                                                                                                                                                                                                                                                                                                                                                                                                                     |                                   | VAzur (NCE), Nice, France to Charle<br>t, Be=Burinest, Eco=Ecotomy, NA=Class d |                                                      |           | erated by as    | nother carrie | r. R=On            |            |      |
|                                                                                                                                                                                                                                                                                                                                                                                                                                                                                                                                                                                                                                                                                                     | Request                           |                                                                                |                                                      | 0.21189   |                 |               |                    |            |      |
| dy Revenuey                                                                                                                                                                                                                                                                                                                                                                                                                                                                                                                                                                                                                                                                                         |                                   |                                                                                |                                                      |           |                 |               | -                  |            |      |
| ity.                                                                                                                                                                                                                                                                                                                                                                                                                                                                                                                                                                                                                                                                                                | Flight                            | Departing                                                                      | Arriving                                             |           | - Stops         | Duration      | Sents<br>available |            |      |
| el.                                                                                                                                                                                                                                                                                                                                                                                                                                                                                                                                                                                                                                                                                                 | 1997                              | Caparony                                                                       | - Manager                                            |           | - Aircraft      | CORRECT       | fet DE Eco         |            |      |
| dast                                                                                                                                                                                                                                                                                                                                                                                                                                                                                                                                                                                                                                                                                                | Air France                        | Cote D'Azur (NCE), Noe, France 06-40                                           | Charles De Gaulle (CDD), Paris,                      | 08:15     | Non-stop        | th Maria      | N/A Yes Yes        |            |      |
| fes                                                                                                                                                                                                                                                                                                                                                                                                                                                                                                                                                                                                                                                                                                 | <u>67.77.13</u>                   |                                                                                | France                                               |           | 320             | INJOHIN       | 140 140 140        |            |      |
| Guides                                                                                                                                                                                                                                                                                                                                                                                                                                                                                                                                                                                                                                                                                              | Air France<br>AF 7711             | Cote D'Azur (NCE), Nice, France 07:25                                          | Chartes De Gaulle (CDG), Paris,<br>France            | 09.00     | Non-step<br>320 | 1h35min       | NA Yes Yes         | ~~~        |      |
| ndar                                                                                                                                                                                                                                                                                                                                                                                                                                                                                                                                                                                                                                                                                                | AlcElabor                         | Cote D'Azur (NCE), Nice, France 10:05                                          | CATCER<br>States and Annual States and Annual States | 11.00     |                 |               |                    | -          |      |
| ps                                                                                                                                                                                                                                                                                                                                                                                                                                                                                                                                                                                                                                                                                                  | AE 2701                           | Core D'ADA (NCE) NOR, Prance 10.0                                              | France                                               |           | 320             | 1h35min       | NVA Yes Yes        |            |      |
|                                                                                                                                                                                                                                                                                                                                                                                                                                                                                                                                                                                                                                                                                                     | AirFuter                          | Cote D'Azur (NCE), Noe, France 13:10                                           |                                                      | 14.45     | Non-stop        | th36min       | N/A Yes Yes        |            |      |
| tip.                                                                                                                                                                                                                                                                                                                                                                                                                                                                                                                                                                                                                                                                                                | AE.7703                           |                                                                                | France                                               |           | 320             | -             | 1415 744 744       |            |      |
| Tables                                                                                                                                                                                                                                                                                                                                                                                                                                                                                                                                                                                                                                                                                              | AF 7705                           | Cote D'Agur (NCE), Nice, France 15:00                                          | Charles De Gaulle (CDO), Paris,<br>France            |           | Non-stop<br>320 | 1h35min       | N/A Yes Yes        |            |      |
| onverter<br>İsting                                                                                                                                                                                                                                                                                                                                                                                                                                                                                                                                                                                                                                                                                  | AirFratos                         | Cote D'Azur (NCE), Nice, France 16.25                                          |                                                      |           |                 |               |                    |            |      |
| and the second se | A\$ 77.16                         | Construction (Notes Notes Preside 10.25                                        | France                                               |           | 320             | 1h35min       | N/A Yes Yes        |            |      |
| ig Codes                                                                                                                                                                                                                                                                                                                                                                                                                                                                                                                                                                                                                                                                                            | ALLFORDER                         | Cole D'Azur (NCE), Nice, France 18:00                                          |                                                      |           |                 | 1525min       | N/A Yes Yes        |            |      |
|                                                                                                                                                                                                                                                                                                                                                                                                                                                                                                                                                                                                                                                                                                     | AF.7707                           |                                                                                | France                                               |           | 320             |               | 0000000            |            |      |
|                                                                                                                                                                                                                                                                                                                                                                                                                                                                                                                                                                                                                                                                                                     | Air Frances                       | Cote D'Apur (NCE), Nice, France 20.55                                          | Charles De Gaulle (CDO), Paris,<br>France            |           | Non-stop<br>320 | 1h35min       | NA Yes Yes         |            |      |
|                                                                                                                                                                                                                                                                                                                                                                                                                                                                                                                                                                                                                                                                                                     | Ale Frances                       | Calls Things (MCD) Man January 14, 14                                          | Auto of CEED Claumant France                         | 10.10     | No.             |               |                    | -1         |      |
| Lean I Corpo                                                                                                                                                                                                                                                                                                                                                                                                                                                                                                                                                                                                                                                                                        | cate Website   Adve               | etizina i Partner stez                                                         |                                                      | William . | -               |               |                    |            |      |
| w.amadeus.net/home/index.ht                                                                                                                                                                                                                                                                                                                                                                                                                                                                                                                                                                                                                                                                         | NU                                |                                                                                |                                                      |           |                 |               | Diternet           | 1          | adeu |