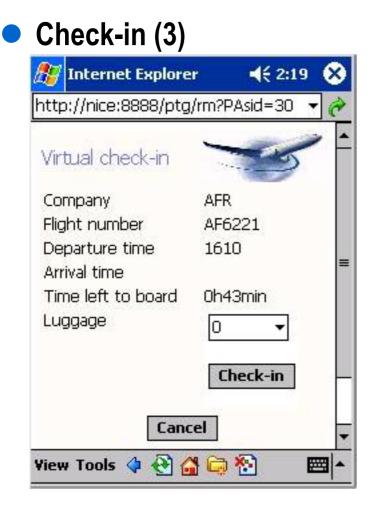

| - ◀€ 2:14 🛛 🛞 |  |  |  |  |  |  |
| http://nice:8888/ptg/rm?PAsid=30 🔻 裬 |               |  |  |  |  |  |  |
| Welcome to the \<br>services         | W3Travel      |  |  |  |  |  |  |
| Please identify yo                   | ourself:      |  |  |  |  |  |  |
| Password:                            |               |  |  |  |  |  |  |
| Sign in                              |               |  |  |  |  |  |  |
|                                      |               |  |  |  |  |  |  |
|                                      |               |  |  |  |  |  |  |
|                                      |               |  |  |  |  |  |  |
| View Tools 💠 🔂 🚰 🖨                   | 8 📼 🔺         |  |  |  |  |  |  |

#### Access to portal (2)



#### **a**Madeus

# **Device Independence Tomorrow 4/6**



#### Confirmation (4)



#### **a**Madeus

# **Device Independence Tomorrow 5/6**



3 – Oracle 9ias generates the proper output (WML, HTML...) that is fully adapted to the device specificities. This operation is performed with XSL style sheets.

#### **a**Madeus

# **Device Independence Tomorrow 6/6**

Geo-location based reservation services

- Accessible from PDA device
- Addressed to end-consumers
- Developed in partnership with MBDS, Opteway, Intel, Oracle and Navlink.

amadeus

Presented in GSM congress in February 2002

#### w31 – Travel Assistant



**Device Independence**