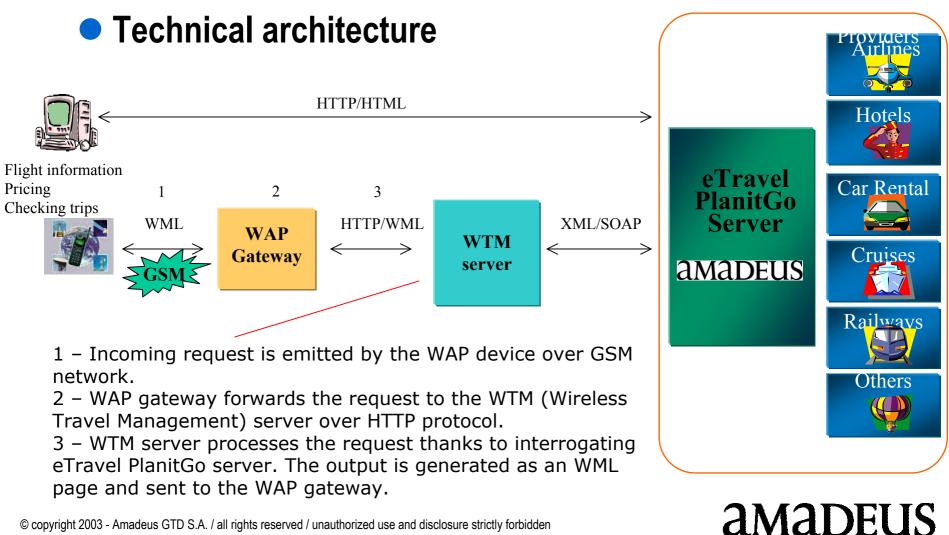

### **Device Independence Today 1/7**

Online distribution represents a multi-access devices channel.

 Flight information, pricing and trips checking are available on standard devices as well as on WAP devices.

### **Device Independence Today 2/7**

### **Device Independence Today 3/7**

### **Device Independence Today 4/7**

### **Device Independence Today 5/7**