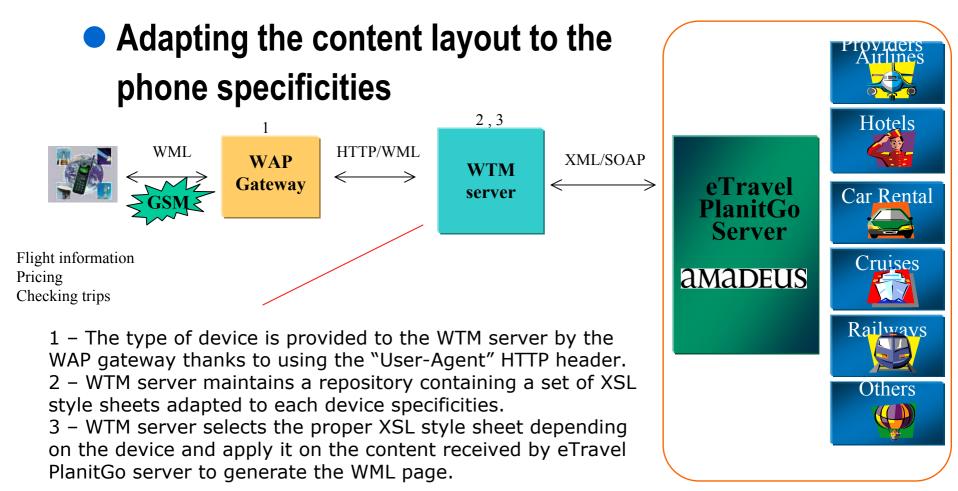

### **Device Independence Today 5/7**

### **Device Independence Today 6/7**

 Adapting the content layout to the specificities of each phone