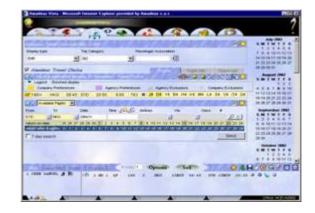

#### Flight/Pricing info on standard interface

### **Device Independence Today 3/7**

#### Flight/Pricing info on standard interface

| http://www.amadeus.net/hon                                                                                                                                                                                                                                                                                                                                                                                                                                                                                                                                                                                                                                                                          |                                   |                                                                                |                                                      |           |                 |               |                    | · 1200     |      |
|-----------------------------------------------------------------------------------------------------------------------------------------------------------------------------------------------------------------------------------------------------------------------------------------------------------------------------------------------------------------------------------------------------------------------------------------------------------------------------------------------------------------------------------------------------------------------------------------------------------------------------------------------------------------------------------------------------|-----------------------------------|--------------------------------------------------------------------------------|------------------------------------------------------|-----------|-----------------|---------------|--------------------|------------|------|
| Vew Favorites Tools                                                                                                                                                                                                                                                                                                                                                                                                                                                                                                                                                                                                                                                                                 |                                   | 40000                                                                          |                                                      |           |                 |               |                    |            |      |
| stomze Links 👩 Preligiotme                                                                                                                                                                                                                                                                                                                                                                                                                                                                                                                                                                                                                                                                          | al 🛃 Windows                      | Windows Media                                                                  |                                                      |           |                 |               |                    |            |      |
| MADEUS.ne                                                                                                                                                                                                                                                                                                                                                                                                                                                                                                                                                                                                                                                                                           | t                                 |                                                                                |                                                      |           |                 |               | Tuesday, 01        | April 2003 |      |
| ersion                                                                                                                                                                                                                                                                                                                                                                                                                                                                                                                                                                                                                                                                                              |                                   |                                                                                |                                                      |           |                 |               |                    |            |      |
|                                                                                                                                                                                                                                                                                                                                                                                                                                                                                                                                                                                                                                                                                                     |                                   |                                                                                |                                                      |           |                 |               |                    |            |      |
|                                                                                                                                                                                                                                                                                                                                                                                                                                                                                                                                                                                                                                                                                                     |                                   |                                                                                |                                                      |           |                 |               |                    |            |      |
|                                                                                                                                                                                                                                                                                                                                                                                                                                                                                                                                                                                                                                                                                                     | THE REAL PROPERTY.                | e, France - Charles De Gaulle (CE                                              |                                                      |           |                 |               | April 7, 2003      | 2          |      |
| 1 -                                                                                                                                                                                                                                                                                                                                                                                                                                                                                                                                                                                                                                                                                                 | Contraction of the optimum of the |                                                                                | HEAD ELEVANDED CONTRACT, C                           | 1.00      |                 | aonday, i     | April 7, 2003      |            |      |
|                                                                                                                                                                                                                                                                                                                                                                                                                                                                                                                                                                                                                                                                                                     |                                   | VAzur (NCE), Nice, France to Charle<br>t, Be=Burinest, Eco=Ecotomy, NA=Class d |                                                      |           | erated by as    | nother carrie | r. R=On            |            |      |
|                                                                                                                                                                                                                                                                                                                                                                                                                                                                                                                                                                                                                                                                                                     | Request                           |                                                                                |                                                      | 0.21189   |                 |               |                    |            |      |
| dy Revenuey                                                                                                                                                                                                                                                                                                                                                                                                                                                                                                                                                                                                                                                                                         |                                   |                                                                                |                                                      |           |                 |               | -                  |            |      |
| ity.                                                                                                                                                                                                                                                                                                                                                                                                                                                                                                                                                                                                                                                                                                | Flight                            | Departing                                                                      | Arriving                                             |           | - Stops         | Duration      | Sents<br>available |            |      |
| el.                                                                                                                                                                                                                                                                                                                                                                                                                                                                                                                                                                                                                                                                                                 | 1997                              | Caparony                                                                       | - Manager                                            |           | - Aircraft      | CORRECT       | fet DE Eco         |            |      |
| dast                                                                                                                                                                                                                                                                                                                                                                                                                                                                                                                                                                                                                                                                                                | Air France                        | Cote D'Azur (NCE), Noe, France 06-40                                           | Charles De Gaulle (CDD), Paris,                      | 08:15     | Non-stop        | th Maria      | N/A Yes Yes        |            |      |
| fes                                                                                                                                                                                                                                                                                                                                                                                                                                                                                                                                                                                                                                                                                                 | <u>67.77.13</u>                   |                                                                                | France                                               |           | 320             | INJOHIN       | 140 140 140        |            |      |
| Guides                                                                                                                                                                                                                                                                                                                                                                                                                                                                                                                                                                                                                                                                                              | Air France<br>AF 7711             | Cote D'Azur (NCE), Nice, France 07:25                                          | Chartes De Gaulle (CDG), Paris,<br>France            | 09.00     | Non-step<br>320 | 1h35min       | NA Yes Yes         | ~~~        |      |
| ndar                                                                                                                                                                                                                                                                                                                                                                                                                                                                                                                                                                                                                                                                                                | AlcElabor                         | Cote D'Azur (NCE), Nice, France 10:05                                          | CATCER<br>States and Annual States and Annual States | 11.00     |                 |               |                    | -          |      |
| ps                                                                                                                                                                                                                                                                                                                                                                                                                                                                                                                                                                                                                                                                                                  | AE 2701                           | Core D'ADA (NCE) NOR, Prance 10.0                                              | France                                               |           | 320             | 1h35min       | NVA Yes Yes        |            |      |
|                                                                                                                                                                                                                                                                                                                                                                                                                                                                                                                                                                                                                                                                                                     | AirFuter                          | Cote D'Azur (NCE), Noe, France 13:10                                           |                                                      | 14.45     | Non-stop        | th36min       | N/A Yes Yes        |            |      |
| tip.                                                                                                                                                                                                                                                                                                                                                                                                                                                                                                                                                                                                                                                                                                | AE.7703                           |                                                                                | France                                               |           | 320             | -             | 1415 744 744       |            |      |
| Tables                                                                                                                                                                                                                                                                                                                                                                                                                                                                                                                                                                                                                                                                                              | AF 7705                           | Cote D'Agur (NCE), Nice, France 15:00                                          | Charles De Gaulle (CDO), Paris,<br>France            |           | Non-stop<br>320 | 1h35min       | N/A Yes Yes        |            |      |
| onverter<br>İsting                                                                                                                                                                                                                                                                                                                                                                                                                                                                                                                                                                                                                                                                                  | AirFratos                         | Cote D'Azur (NCE), Nice, France 16.25                                          |                                                      |           |                 |               |                    |            |      |
| and the second se | A\$ 77.16                         | Construction (Notes Notes Preside 10.25                                        | France                                               |           | 320             | 1h35min       | N/A Yes Yes        |            |      |
| ig Codes                                                                                                                                                                                                                                                                                                                                                                                                                                                                                                                                                                                                                                                                                            | ALLFORDER                         | Cole D'Azur (NCE), Nice, France 18:00                                          |                                                      |           |                 | 1525min       | N/A Yes Yes        |            |      |
|                                                                                                                                                                                                                                                                                                                                                                                                                                                                                                                                                                                                                                                                                                     | AF.7707                           |                                                                                | France                                               |           | 320             |               | 0000000            |            |      |
|                                                                                                                                                                                                                                                                                                                                                                                                                                                                                                                                                                                                                                                                                                     | Air Frances                       | Cote D'Apur (NCE), Nice, France 20.55                                          | Charles De Gaulle (CDO), Paris,<br>France            |           | Non-stop<br>320 | 1h35min       | NA Yes Yes         |            |      |
|                                                                                                                                                                                                                                                                                                                                                                                                                                                                                                                                                                                                                                                                                                     | Ale Frances                       | Calls Things (MCD) Man January 14, 14                                          | Auto of CEED Claumant France                         | 10.10     | No.             |               |                    | -1         |      |
| Lean I Corpo                                                                                                                                                                                                                                                                                                                                                                                                                                                                                                                                                                                                                                                                                        | cate Website   Adve               | etizina i Partner stez                                                         |                                                      | William . | -               |               |                    |            |      |
| w.amadeus.net/home/index.ht                                                                                                                                                                                                                                                                                                                                                                                                                                                                                                                                                                                                                                                                         | NU                                |                                                                                |                                                      |           |                 |               | Diternet           | 1          | adeu |