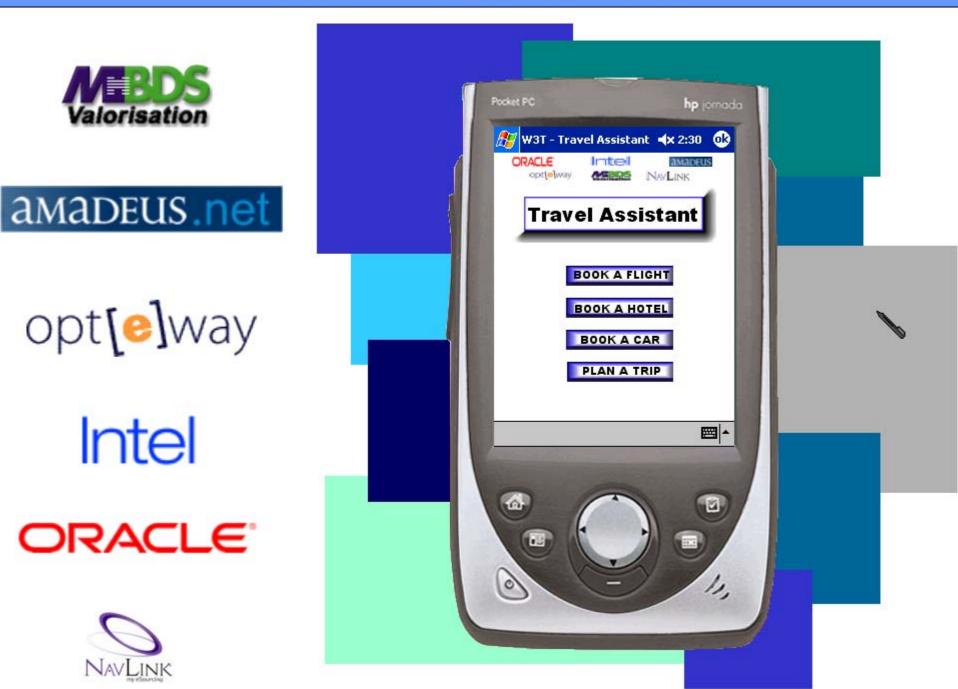

# **Device Independence Tomorrow 6/6**

Geo-location based reservation services

- Accessible from PDA device
- Addressed to end-consumers
- Developed in partnership with MBDS, Opteway, Intel, Oracle and Navlink.

amadeus

Presented in GSM congress in February 2002

#### w31 – Travel Assistant

**Device Independence** 