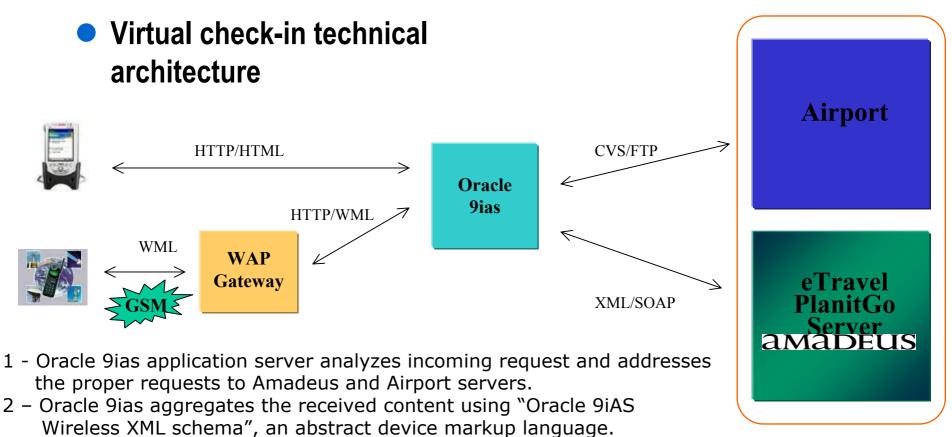

# **Device Independence Tomorrow 5/6**

3 – Oracle 9ias generates the proper output (WML, HTML...) that is fully adapted to the device specificities. This operation is performed with XSL style sheets.

#### **a**Madeus